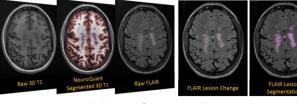

## CorTechs Labs 2016 IN REVIEW

**LesionQuant**<sup>™</sup> Lesions, Quantified.

Comprehensive FLAIR lesion data (identification, volume, lesion burden and size distribution) to aid in disease progression monitoring.