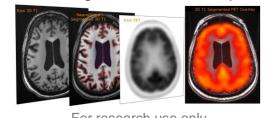

## **PETQuant**<sup>™</sup> PET Studies, Quantified.

Automated and fast analysis of PET brain studies to quantify subregional tracer binding in native brain space.

For research use only.

F

R

V

INSTITUTIONS use CorTechs Labs' products